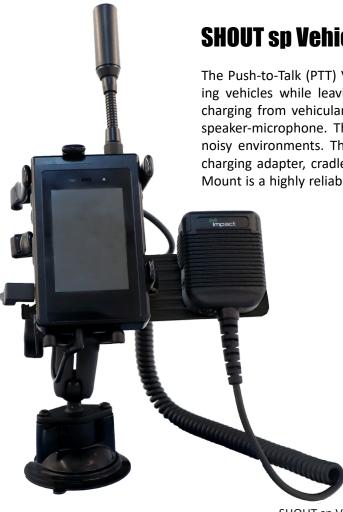

## What's In The Box?

- PTT Speaker-Microphone
- Power Cable
- Charging Adapter

- SHOUT sp Cradle
- Suction Cup Mount (depicted below) or Bolt-Down Mount

## **SHOUT sp Vehicle Mounting Kit**

The Push-to-Talk (PTT) Vehicle Mount securely holds the SHOUT sp in stationary or moving vehicles while leaving the entire screen and control buttons accessible. It enables charging from vehicular power and provides remote PTT capability through a handheld speaker-microphone. The handheld speaker-microphone amplifies PTT audio for use in noisy environments. The full kit consists of the PTT speaker-microphone, power cable, charging adapter, cradle, and either a suction cup or bolt-down mount. The PTT Vehicle Mount is a highly reliable solution for safe and efficient communication while in a vehicle.

## **Key Features**

- SHOUT sp cradle
- Suction cup or bolt-down mount for temporary or permanent installations
- PTT Handheld Speaker-Microphone: 85dB Maximum Sound Power Level (SWL) @ 1KHz
- High-Low PTT speaker volume control
- Alternator noise and spike protections
- On-the-move SHOUT sp USB-C vehicle charging adapter
- Maximum charger output: 5VDC/2A
- Input Voltage: 12 or 24 VDC
- Operating Temperature: -20°C to +60°C